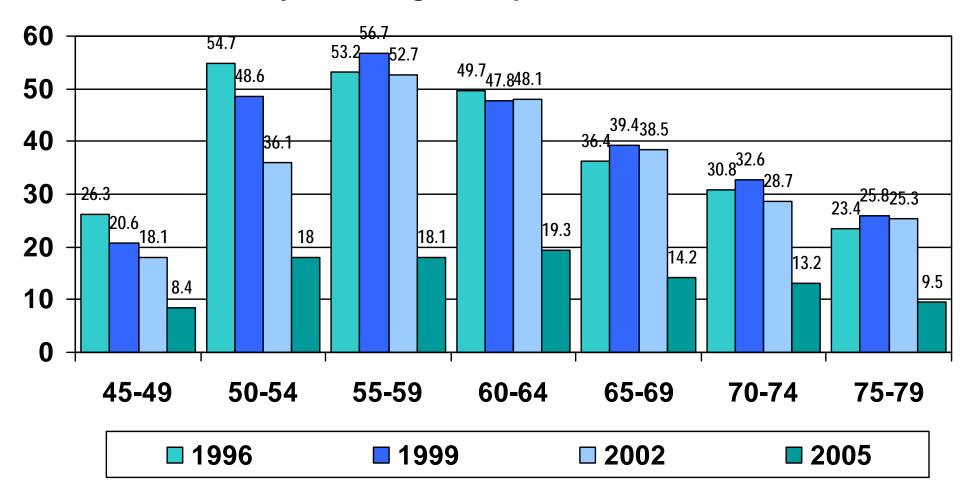

## Percentages of Kaiser Women Members Aged 45-79 Who Used Hormone Replacement Therapy During the Past 12 Months, by 5-Year Age Groups, 1996-2005

Estimated based on self-reported data from the triennial Kaiser Permanente-NCal Adult Member Health Surveys, weighted to the age-gender-geographic composition of the adult membership at the time of each survey.