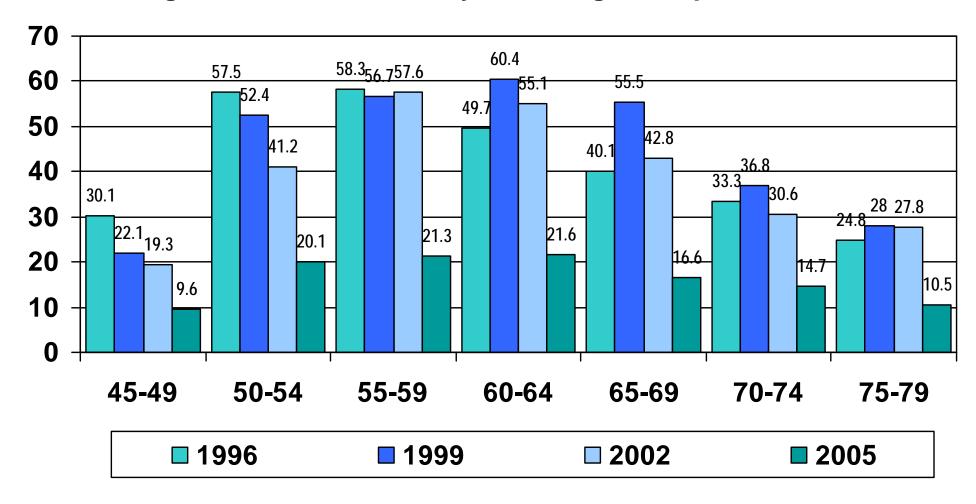

## Percentages of nonHispanic White Kaiser Women Members Aged 45-79 Who Used Hormone Replacement Therapy During the Past 12 Months, by 5-Year Age Groups, 1996-2005

Estimated based on self-reported data from the triennial Kaiser Permanente-NCal Adult Member Health Surveys, weighted to the age-gender-geographic composition of the adult membership at the time of each survey.